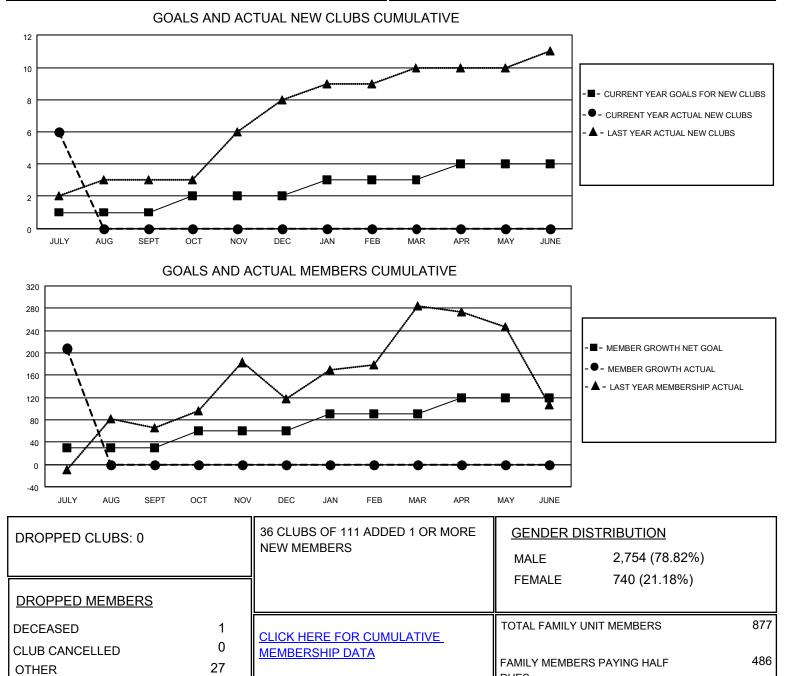

## LOCATION INDIA

District 320 D

Results as of: 7/31/2020

| Clubs                 |               |           |               | Members               |                         |                         |                                                    |
|-----------------------|---------------|-----------|---------------|-----------------------|-------------------------|-------------------------|----------------------------------------------------|
| RESULTS FOR 2020-2021 |               |           |               | RESULTS FOR 2020-2021 |                         |                         |                                                    |
| QUARTER               | NEW CLUB GOAL | NEW CLUBS | DROPPED CLUBS | QUARTER MEI           | MBER GROWTH NET<br>GOAL | MEMBER GROWTH<br>ACTUAL | DROPPED<br>MEMBERS ACTUAL<br>(including transfers) |
| JULY/AUG/SEPT         | 1             | 6         | 0             | JULY/AUG/SEPT         | 30                      | 241                     | 28                                                 |
| OCT/NOV/DEC           | 1             | 0         | 0             | OCT/NOV/DEC           | 30                      | 0                       | 0                                                  |
| JAN/FEB/MAR           | 1             | 0         | 0             | JAN/FEB/MAR           | 30                      | 0                       | 0                                                  |
| APR/MAY/JUNE          | 1             | 0         | 0             | APR/MAY/JUNE          | 30                      | 0                       | 0                                                  |